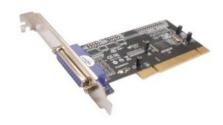

# **PCI PARALLEL CARD - 1 Port**

incl. low-p-backet

EAN-Nr: 4260134930222

Art-Nr: 7100061 Sku: H190281

## Specification:

Specification:

Bus \* PCI 32-bit

Connectors \* 1 x DB25 female parallel connector

#### Features:

- compliant with PCI Local Bus Specification, Revision 2.3
- Add one IEEE 1284 Parallel Port on system
- Easy Plug and Play
- Automatically selects IRQ & I/O address
- Supports Standard Parallel Port ( SPP ), Enhanced Parallel ( EPP ) & Enhanced Capability Port ( ECP )
- Faster data rates up to 1.5Mbytes / sec
- Windows® 2000, XP / 2003 32/64 bit, Vista 32/64 bit, 7 32/64 bit