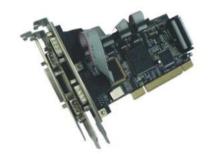

## **PCI SERIAL / PARALLEL CARD**

4 SER / 1 PAR - low-p-bracket

EAN-Nr: 4260134932882

Art-Nr: 7070019 Sku: H191260

#### Features:

- Compliant with PCI Local Bus Specification Revision 2.3
- Supports 4x UART serial ports
- Add one IEEE 1284 Parallel Port on system
- Easy Plug and Play Automatically selects IRQ & I/O address
- Built-in 16C450/550 compatible UART
- On chip 256 byte FIFOs in transmit and receive path of serial ports 1 and 2
- Serial data transfer rate up to 115200bps
- Supports Standard Parallel Port (SPP), Enhanced Parallel (EPP) & Enhanced Capability Port (ECP)
- Parallel data transfer rate up to 1.5Mbytes/sec

# Connectors:

- 4 x DB9 male serial connectors
- 1 x DB25 female parallel connector

\_\_\_\_\_