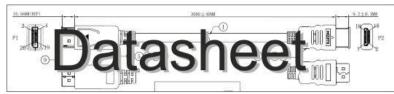

# Connectors:

- 4 x DB9 male serial connectors
- 1 x DB25 female parallel connector

\_\_\_\_\_