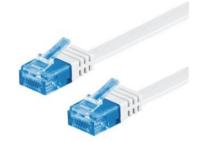

## **Specification:**

- \* CAT 6a flat-patch cable U-UTP, white, copper
- \* Ideal to behind baseboards to be laid under carpets or other floor.
- \* unshielded flat LAN/network cable with 2 x RJ45 connectors
- \* low bending radius, extremly flexible, ideal to move to save space
- \* behind baseboards
- \* OD only 1.5 x 6 mm, with 3µ gold plated contacts (PINs)
- \* short connector type without latch protection, slimline strain relief
- \* pair-sequence acc. to EIA/TIA 568B
- \* two RJ45 male (8P8C)
- \* cable type flat cable, specification CAT 6a
- \* shielding class U-UTP, AWG 32/7 (stranded)
- \* Inner conductor material CU (copper)
- \* Material cable sheath PVC
- \* Kink protection both sides
- \* Signal transmission max. bBandwidth 500 MHz