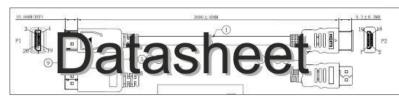

## CAT6A-U/UTP-flat-2.00M-WHI

10GB, 500MHz, CU, PVC

EAN-Nr: 4260517934397

Art-Nr: 3598 Sku: H192766

## **Specification:**

- \* CAT 6a flat-patch cable U-UTP, white, copper
- \* Ideal to behind baseboards to be laid under carpets or other floor.
- \* unshielded flat LAN/network cable with 2 x RJ45 connectors
- \* low bending radius, extremly flexible, ideal to move to save space
- \* behind baseboards
- \* OD only 1.5 x 6 mm, with 3µ gold plated contacts (PINs)
- \* short connector type without latch protection, slimline strain relief
- \* pair-sequence acc. to EIA/TIA 568B
- \* two RJ45 male (8P8C)
- \* cable type flat cable, specification CAT 6a
- \* shielding class U-UTP, AWG 32/7 (stranded)
- \* Inner conductor material CU (copper)
- \* Material cable sheath PVC
- \* Kink protection both sides
- \* Signal transmission max. bBandwidth 500 MHz