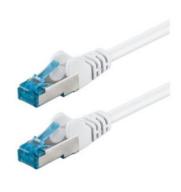

## Specification:

the link certified patch cable excel through great transmission quality and an unbeatable price/quality relation. S/FTP, LSZH. Moulded strain relief boot with latch protection and length print on boots.

- \* CAT.6A S/FTP ClassEA 500MHz 10GBit patch cable
- \* RJ45 8(8)
- \* anti-kink sleeve plugged in
- \* locking lever
- \* flame retardant version and Halogen free
- \* Pin assignment 1:1
- \* AWG Size 27