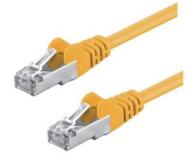

CAT6A-S/FTP-PIMF-LSZH-2.00M-YEL

10GBit-4x2xAWG27-CU-shielded

EAN-Nr: 4260134938853 Art-Nr: 3515 Sku: H192226

## Specification:

the link certified patch cable excel through great transmission quality and an unbeatable price/quality relation. S/FTP, LSZH. Moulded strain relief boot with latch protection and length print on boots.

- \* CAT.6A S/FTP ClassEA 500MHz 10GBit patch cable
- \* RJ45 8(8)
- \* anti-kink sleeve plugged in
- \* locking lever
- \* flame retardant version and Halogen free
- \* Pin assignment 1:1
- \* AWG Size 26