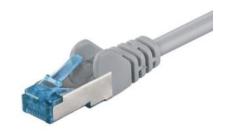

## **Specification:**

- \* CAT 6a patch cable, S/FTP (PiMF)
- \* LSZH halogen-free, CU material
- \* suitable for 10 Gigabit (10/100/1000/10000 Mbit) network
- \* double shielded LAN/network cable to connect network components with 2 x RJ45 connectors
- \* Cat 6(A) tested incl. test report
- \* with 50µ gold plated PINs
- \* pairs screening: PIMF (pairs in metal foil) + outer shield: braiding
- \* with length indication on the slimline strain relief
- \* with latch protection
- \* pair-sequence acc. to EIA/TIA 568B