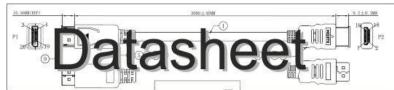

## CAT6A-S/FTP-PIMF-LSZH-30.0M-GRA

10GBit-4x2xAWG27-CU-shielded

EAN-Nr: 4260134936712

Art-Nr: 3511 Sku: H192038

## **Specification:**

- \* CAT 6a patch cable, S/FTP (PiMF)
- \* LSZH halogen-free, CU material
- \* suitable for 10 Gigabit (10/100/1000/10000 Mbit) network
- \* double shielded LAN/network cable to connect network components with 2 x RJ45 connectors
- \* Cat 6(A) tested incl. test report
- \* with 50µ gold plated PINs
- \* pairs screening: PIMF (pairs in metal foil) + outer shield: braiding
- \* with length indication on the slimline strain relief
- \* with latch protection
- \* pair-sequence acc. to EIA/TIA 568B